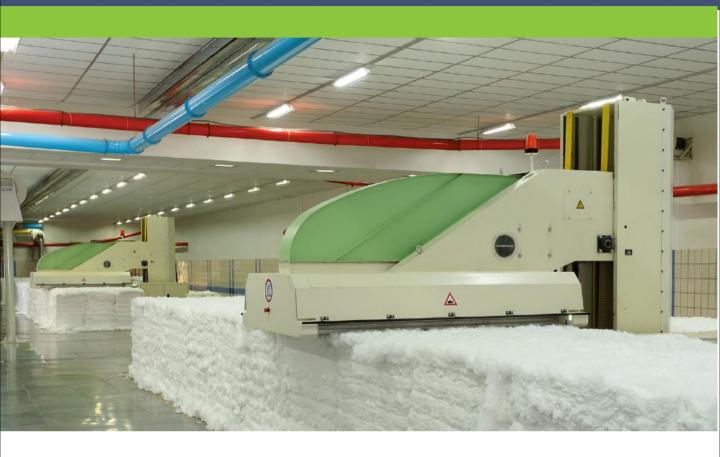

# BALE PLUCKER LA23/S





### **SALIENT FEATURES**

- Higher Production up to 2000 kg/hr
- Machine with Auto Scanning Arrangement
- Automatic Turning of the head at any point of the track
- Inverter and PLC controlled movement of Trolley, Plucking head and Tower
- Twin Plucking and Contact Roller
- Deeper suction channel with roll up covering belt
- Turning mechanism by simple drive using timing belt
- Easily replaceable plucking strip
- Inbuilt seed trap arrangement

## BALE PLUCKER LA23/S



### **Flexibility**

- Suitable to process upto 4 assortments
- Automatic varying of plucking depth based on the density of the bale and assortment
- Track length of 10m to 50m in steps of 2.5m
- Capable to work on both the sides of the track
- Easily replaceable plucking strips

#### **Automation**

- Auto scanning
  - Inc