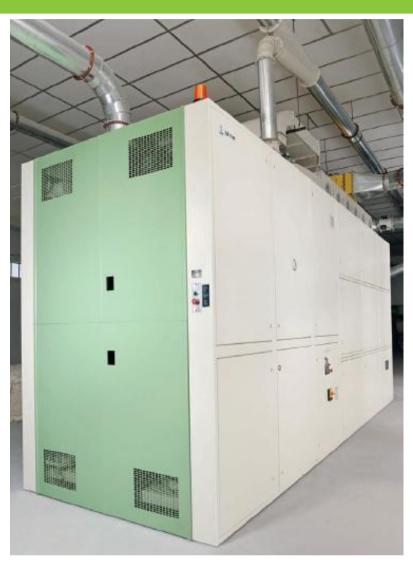

## UNIMIX LB7/4

## UNIMIX - THE COMBINED BLENDING AND CLEANING MACHINE FOR UNIVERSAL APPLICATION

- The combination of the automatic bale plucker and the blender results in extremely good, homogeneous and consistent blend of material.
- Intensive three point blending through simultaneous feeding of all the vertical fibre through depositing chutes by means of a turbulent airstream (instantaneous blending), deflection of the fibre layers by 90 degrees and applying of path/time differential to the different components (blending by doubling) and the return of overflow into the blending chamber (intensive blending)
- With or without opening and cleaning rollers for universal application-cotton, manmade fibers or synthetics and their blends.
- The combined blending and cleaning in one machine results in considerable savings in the power and volume of air handled.